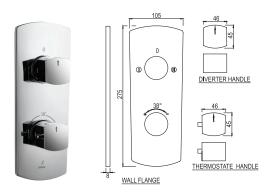

## jaquar.com

| Product Code                      | KUP-CHR-35681KPM                                                                                                                                                                                                                                                                                                                                                 |
|-----------------------------------|------------------------------------------------------------------------------------------------------------------------------------------------------------------------------------------------------------------------------------------------------------------------------------------------------------------------------------------------------------------|
| Description                       | Aquamax 2 Outlet Thermostatic Shower Mixer (Trim Kit & ALD-681 & ALD-681E Working Component)                                                                                                                                                                                                                                                                     |
| Recommended<br>Water Pressure     | 0.2 Bar- 5 bar                                                                                                                                                                                                                                                                                                                                                   |
| Brass Specification in Percentage | Brass Forgings Cu (56.5 - 60.0), Pb (0.6 - 2.0), Fe (0.30 Max), Total Impurities excl. Fe (0.75 Max), Zn (Remainder)  Brass Rod as per IS:319-1989 Cu (56.0-59.0), Pb (2.0-3.5), Fe (0.0-0.35), Total Impurity (0.0-0.7), Zn (Remainder)  Brass Sheets as per IS:410-1977 Cu (61.5-64.5), Pb (0.0-0.3), Fe (0.0-0.075), Total Impurity (0.0-0.6), Zn (Remainder) |
| Finish                            | Plating: Nickel-10.0 micron Chromium-0.3 micron Salt Spray (500 hrs + Validated) Adhesion (Pass)                                                                                                                                                                                                                                                                 |
| Available Colour<br>Finishing     | CHROME (CHR)                                                                                                                                                                                                                                                                                                                                                     |